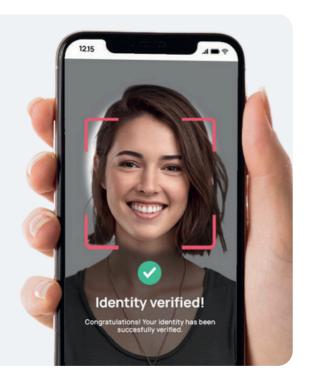

Trust in security and compliance

**Real-time identity** verification that end users love:

**ID Document** Scanning

Al-driven recognition, accurate data extraction and fraud prevention all in one.

Quick Selfie Video

User biometrics are compared to the ID document image.

**Delivery** 

All ID data is packaged and delivered in a structured format in real time.